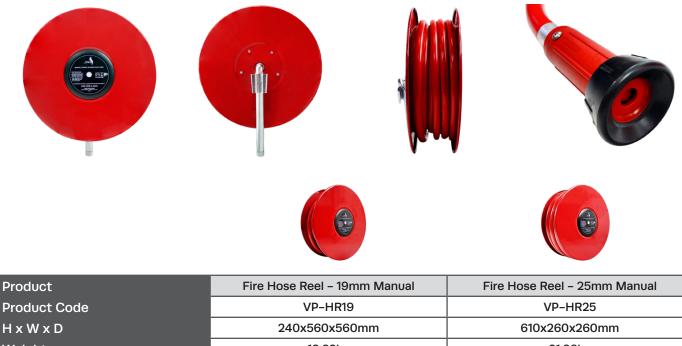

## **FEATURES**:

- Fire Hose is EN 394 compliant with a 12– bar working pressure
- Certified to EN 671-1
- Supplied 'Hose On' with a 25mm fire hose
- Fixes to the wall and manually operated
- Operating temperature: -20 and +60°C
- Jet/spray fire hose nozzle included
- Easy to install, operate and service
- LCPB Approved

### FIRE HOSE REEL WITH HOSE - MANUAL

Once secured to the wall, the 25mm manual fire hose reel allows to quickly deliver a steadfast stream of water up to 30 metres away once the hose is fully unreeled. Supplied 'Hose On' with a jet/spray fire nozzle already attached too, this arrives ready to install with everything you'll need, including wall brackets, inlet pipe, gate valve and hose roller guide.

Fixed Hose Reel Contents: Fire Hose Reel, 25mm x 30m Fire Hose, Jet/Spray Fire Hose Nozzle, Wall Brackets, Inlet Pipe, Gate Valve and Hose Roller Guide.

| Weight           | 18.82kg                       | 21.36kg                       |
|------------------|-------------------------------|-------------------------------|
| Material         | Powder–coated steel and brass | Powder-coated steel and brass |
| Compliance       | Certified to EN 671–1         | Certified to EN 671–1         |
| Working Pressure | 12 Bar                        | 12 Bar                        |
| Carton Quantity  | 1                             | 1                             |