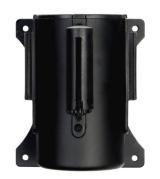

## WALL MOUNTED RETRACTABLE BARRIER - 5M

Our wall-mounted retractable barrier uses a black stainless steel body with an extremely durable 5 metre (most are only 3 metres) polyester cross weave belt that won't fray over time – choose between a black belt or a yellow and black chevron design for an area where you want to promote extra caution. The safe retracting brake adds safety when let go. Each unit includes the universal belt clip for fixing along with screws and wall plugs.