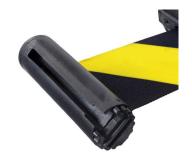

## WALL MOUNTED RETRACTABLE BARRIER - 5M

Our wall-mounted retractable barrier uses a black stainless steel body with an extremely durable 5 metre (most are only 3 metres) polyester cross weave belt that won't fray over time – choose between a black belt or a yellow and black chevron design for an area where you want to promote extra caution. The safe retracting brake adds safety when let go. Each unit includes the universal belt clip for fixing along with screws and wall plugs.

The fixing will also work in conjunction with our retractable barrier post.

| Product           | Wall mounted Retractable Barrier – Black – 5m | Wall Mounted Retractable Barrier – Yellow/<br>Black – 5m |
|-------------------|-----------------------------------------------|----------------------------------------------------------|
| Product Code      | VP-RBW                                        | VP-RBWY                                                  |
| HxWxD             | 100x150x120mm                                 | 100x150x120mm                                            |
| Weight            | 0.54kg                                        | 0.56kg                                                   |
| Length            | 5 Metres                                      | 5 Metres                                                 |
| Colour            | Black                                         | Yellow & Black                                           |
| Carton Quantity   | 20                                            | 20                                                       |
| Carton Weight     | 11.8kg                                        | 11.8kg                                                   |
| Carton Dimensions | 290x370x520mm                                 | 290x370x520mm                                            |