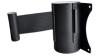

## WALL MOUNTED RETRACTABLE BARRIER - 5M

Our wall-mounted retractable barrier uses a black stainless steel body with an extremely durable 5 metre (most are only 3 metres) polyester cross weave belt that won't fray over time – choose between a black belt or a yellow and black chevron design for an area where you want to promote extra caution. The safe retracting brake adds safety when let go. Each unit includes the universal belt clip for fixing along with screws and wall plugs.