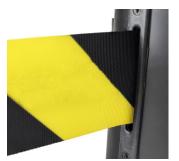

## WALL MOUNTED RETRACTABLE BARRIER - 5M

Our wall-mounted retractable barrier uses a black stainless steel body with an extremely durable 5 metre (most are only 3 metres) polyester cross weave belt that won't fray over time – choose between a black belt or a yellow and black chevron design for an area where you want to promote extra caution. The safe retracting brake adds safety when let go. Each unit includes the universal belt clip for fixing along with screws and wall plugs.