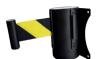

## WALL MOUNTED RETRACTABLE BARRIER - 5M

Our wall-mounted retractable barrier uses a black stainless steel body with an extremely durable 5 metre (most are only 3 metres) polyester cross weave belt that won't fray over time – choose between a black belt or a yellow and black chevron design for an area where you want to promote extra caution. The safe retracting brake adds safety when let go. Each unit includes the universal belt clip for fixing along with screws and wall plugs.