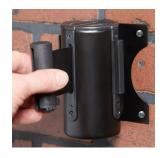

## WALL MOUNTED RETRACTABLE BARRIER - 5M

Our wall-mounted retractable barrier uses a black stainless steel body with an extremely durable 5 metre (most are only 3 metres) polyester cross weave belt that won't fray over time – choose between a black belt or a yellow and black chevron design for an area where you want to promote extra caution. The safe retracting brake adds safety when let go. Each unit includes the universal belt clip for fixing along with screws and wall plugs.

The fixing will also work in conjunction with our retractable barrier post.

| Product           | Wall mounted Retractable Barrier – Black – 5m | Wall Mounted Retractable Barrier – Yellow/<br>Black – 5m |
|-------------------|-----------------------------------------------|----------------------------------------------------------|
| Product Code      | VP-RBW                                        | VP-RBWY                                                  |
| HxWxD             | 100x150x120mm                                 | 100x150x120mm                                            |
| Weight            | 0.54kg                                        | 0.56kg                                                   |
| Length            | 5 Metres                                      | 5 Metres                                                 |
| Colour            | Black                                         | Yellow & Black                                           |
| Carton Quantity   | 20                                            | 20                                                       |
| Carton Weight     | 11.8kg                                        | 11.8kg                                                   |
| Carton Dimensions | 290x370x520mm                                 | 290x370x520mm                                            |