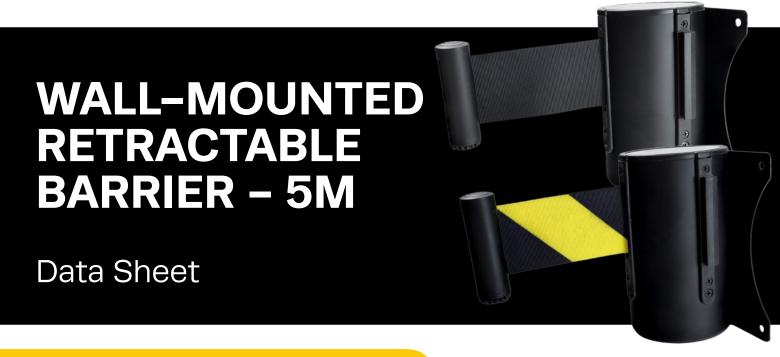

## WALL MOUNTED RETRACTABLE BARRIER - 5M

Our wall-mounted retractable barrier uses a black stainless steel body with an extremely durable 5 metre (most are only 3 metres) polyester cross weave belt that won't fray over time – choose between a black belt or a yellow and black chevron design for an area where you want to promote extra caution. The safe retracting brake adds safety when let go. Each unit includes the universal belt clip for fixing along with screws and wall plugs.

The fixing will also work in conjunction with our retractable barrier post.

| Product           | Wall mounted Retractable Barrier – Black – 5m | Wall Mounted Retractable Barrier – Yellow/<br>Black – 5m |
|-------------------|-----------------------------------------------|----------------------------------------------------------|
| Product Code      | VP-RBW                                        | VP-RBWY                                                  |
| HxWxD             | 100x150x120mm                                 | 100x150x120mm                                            |
| Weight            | 0.54kg                                        | 0.56kg                                                   |
| Length            | 5 Metres                                      | 5 Metres                                                 |
| Colour            | Black                                         | Yellow & Black                                           |
| Carton Quantity   | 20                                            | 20                                                       |
| Carton Weight     | 11.8kg                                        | 11.8kg                                                   |
| Carton Dimensions | 290x370x520mm                                 | 290x370x520mm                                            |