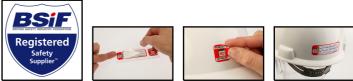

Workers write their information on the ID Label, before sealing and protecting the information with a transparent laminate film that is waterproof and withstands abrasion. An additional label highlights the presence of the ID Label on the helmet.