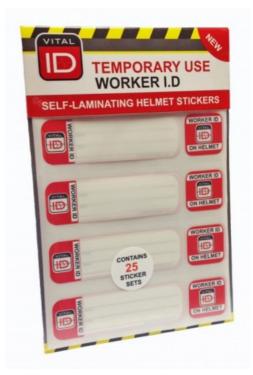

## INDUCTION ID STICKER

A temporary use self-laminating ID label that sticks to the hard-hat designed to clearly display useful basic information about a worker such as their name, company, profession, access authority or contact number.

A low-cost solution to assist site-foremen, supervisors and managers identify who is on site at a glance. These labels provide an ideal solution to identify for short-term workers, subcontractors or even visitors to a work site. In addition the laminated ID Label helps workers mark and identify their PPE to promote greater ownership and care.

Workers write their information on the ID Label, before sealing and protecting the information with a transparent laminate film that is waterproof and withstands abrasion. An additional label highlights the presence of the ID Label on the helmet.