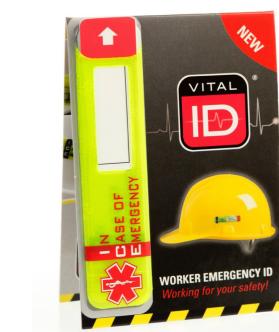

## **EMERGENCY ID DATA WINDOW (ICE)**

Like our WSID-01, our WSID-02 "Worker Safety" Hard Hat ID is easily fitted to the exterior of each workers hard hat and provides first responders with the wearers vital lifesaving information in the event they are involved in an accident or medical emergency.

Larger than the WSID-01 and as a result can store more information. Features a "data window" that can display the wearers name or site induction details without needing to open the ID sleeve.

Our "Worker Safety" Hard Hat ID (WSID-02) is very versatile and can also be fitted to clothing and other work equipment such as a harness, reflective vest etc. Very durable.

Specification:

- Dimensions: 85mm x 20mm (approx. 3.25 x 0.75)
- Weight: Less than 8 grams

• Features - 3M Scotchlite Reflective Material Waterproof - Water resistant design, waterproof ID card Data Secure - Clear tamper-proof seal Helmet Safe - 3M Adhesives Used Cost Effective - Low cost solution