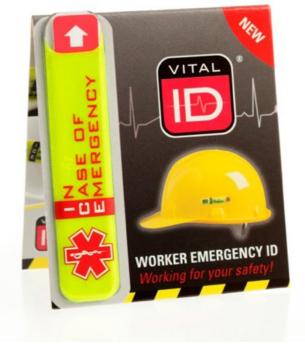

## **EMERGENCY ID STANDARD (ICE)**

The WSID-01 is our original "Worker Emergency ID". It is easily fitted to the exterior of each workers hard hat. Securely stores their critical and potentially lifesaving ID information essential in the event of a serious accident or medical emergency.

The LATEST VERSION of our WSID-01 features new "Emergency Design" that utilizes the internationally recognized "Star of Life" medical symbol. The waterproof ID card has also been improved to increase the amount of information stored to further strengthen the function of this Hard Hat ID in use.

Our "Worker Safety" Hard Hat ID (WSID-01) is very versatile and can also be fitted to clothing and other work equipment such as a harness, reflective vest etc. It is very durable and can withstand extended use in extremes of heat and cold.