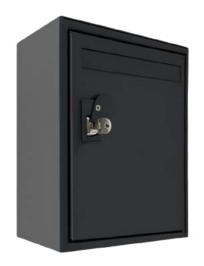

# FR120MBV

When deciding on the correct mailbox to purchase, it is essential that the buyer is clear about the location that the fire rated mailboxes are going to be located. Choosing a standard mailbox may disable the Fire Rating of the property and become vulnerable to fire. We have worked with EXOVA Warrington to achieve full Fire Rating (two hours integrity) to BS 476 Part 22 conform to BS476 Part 6 & 7. Our Fire Rated range of mailboxes were successfully selected for installation at the Athlete Village during the London 2012 Olympics and comply to the SBD Homes guide 2019.

#### **BODY**

- Dimensions(mm): 275W x 370H x 140D
- Electro-galvanised steel
- Polyester powder coated standard RAL colour

#### **FRONT**

- Standard door
- Electro-galvanised steel
- Polyester powder coated standard RAL colour
- Front aperture (215x25)