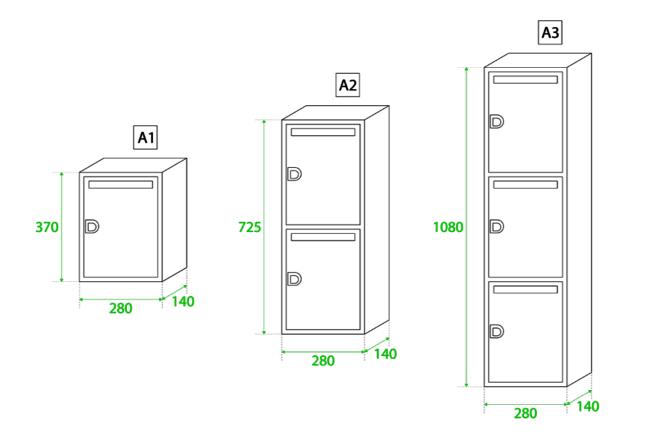

## **DIMENSIONS**

<sup>\*</sup>Please note that the finishes shown on this document can differ slightly from reality due to your display or printer.

Note: All the dimensions of this document are in mm. Please allow minor tolerance on the overall alignment of our boxes.

#### **BODY**

- Dimensions(mm): 275W x 370H x 140D
- Electro-galvanised steel
- Polyester powder coated standard RAL colour