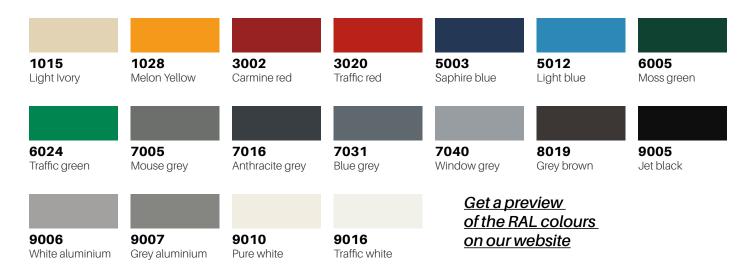

upplied with 2 keys

#### **PERFORMANCES**











#### **BODY**

- Dimensions(mm): 275W x 370H x 140D
- Electro-galvanised steel
- Polyester powder coated standard RAL colour

#### **FRONT**

- Standard door
- Electro-galvanised steel
- Polyester powder coated standard RAL colour
- Front aperture (215x25)

## **STANDARDS**

- Compliant to BS476 Part 22 and conforming to BS476 Part 6 & 7
- Secured by Design Homes 2019 guide compliant
- Royal Mail compliant
- British Standard BS EN 13724 compliant
- Compliant to BS476 Part 22 and conforming to BS476 Part 6 & 7

#### **OPTIONS**

- Surround
- Stands
- Master key
- Anti-arson
- Permanent engraving with ink infill
- Other finishes:
  - Non standard RAL colours
  - Satin stainless steel
  - Print

#### **FINISHES**

## Standard RAL colours



# Optional finishes







Non standard RAL colours

Satin stainless steel

**PRINT**Custom artwork

## **DIMENSIONS**



<sup>\*</sup>Please note that the finishes shown on this document can differ slightly from reality due to your display or printer.

Note: All the dimensions of this document are in mm. Please allow minor tolerance on the overall alignment of our boxes.

# S mysmartbox BY DECAYEUX



#### **DAD LTD**

Hornbeam Suite, The Rake Factory, Church Rd, Smeeth, Ashford, Kent TN25 6SA

Tel.: +44 (0) 1233 630 406 Email: info@dadgroup.co.uk Web.: dadgroup.co.uk