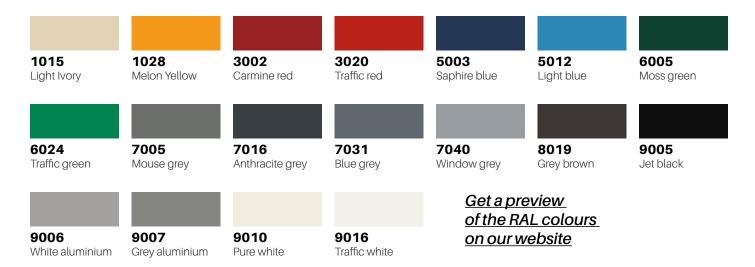

d with 2 keys

#### **PERFORMANCES**











#### **BODY**

- Dimensions(mm): 280W x 125H x 360D
- Electro-galvanised steel
- Polyester powder coated standard RAL colour

#### **FRONT**

- Standard door
- Electro-galvanised steel
- Polyester powder coated standard RAL colour
- Front aperture (25x215)

#### **STANDARDS**

- Compliant to BS476 Part 22 and conforming to BS476 Part 6 & 7
- Secured by Design Homes 2019 guide compliant
- Royal Mail compliant
- British Standard BS EN 13724 compliant
- Compliant to BS476 Part 22 and conforming to BS476 Part 6 & 7

#### **OPTIONS**

- Surround
- Stands
- Master key
- Anti-arson
- Permanent engraving with ink infill
- Other finishes:
  - Non standard BAL colours
  - Satin stainless steel
  - Print



#### **FINISHES**

#### Standard RAL colours



#### Optional finishes







Non standard RAL colours

Satin stainless steel

PRINT

PRINT Custom artwork

#### **DIMENSIONS**



<sup>\*</sup>Please note that the finishes shown on this document can differ slightly from reality due to your display or printer. Note: All the dimensions of this document are in mm. Please allow minor tolerance on the overall alignment of our boxes.

# S mysmartbox BY DECAYEUX



#### **DAD LTD**

Hornbeam Suite, The Rake Factory, Church Rd, Smeeth, Ashford, Kent TN25 6SA

Tel.: +44 (0) 1233 630 406 Email: info@dadgroup.co.uk Web.: dadgroup.co.uk