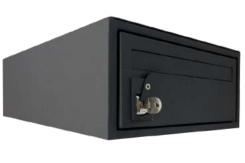

#### **BODY**

- Dimensions(mm): 280W x 125H x 360D
- Electro-galvanised steel
- Polyester powder coated standard RAL colour

#### **FRONT**

- Standard door
- Electro-galvanised steel
- Polyester powder coated standard RAL colour
- Front aperture (25x215)