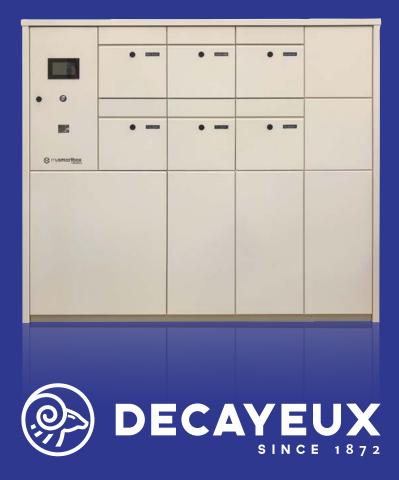

## FR120MBH

When deciding on the correct mailbox to purchase, it is essential that the buyer is clear about the location that the fire rated mailboxes are going to be located. Choosing a standard mailbox may disable the Fire Rating of the property and become vulnerable to fire. We have worked with EXOVA Warrington to achieve full Fire Rating (two hours integrity) to BS 476 Part 22 conform to BS476 Part 6 & 7. Our Fire Rated range of mailboxes were successfully selected for installation at the Athlete Village during the London 2012 Olympics and comply to the SBD Homes guide 2019.