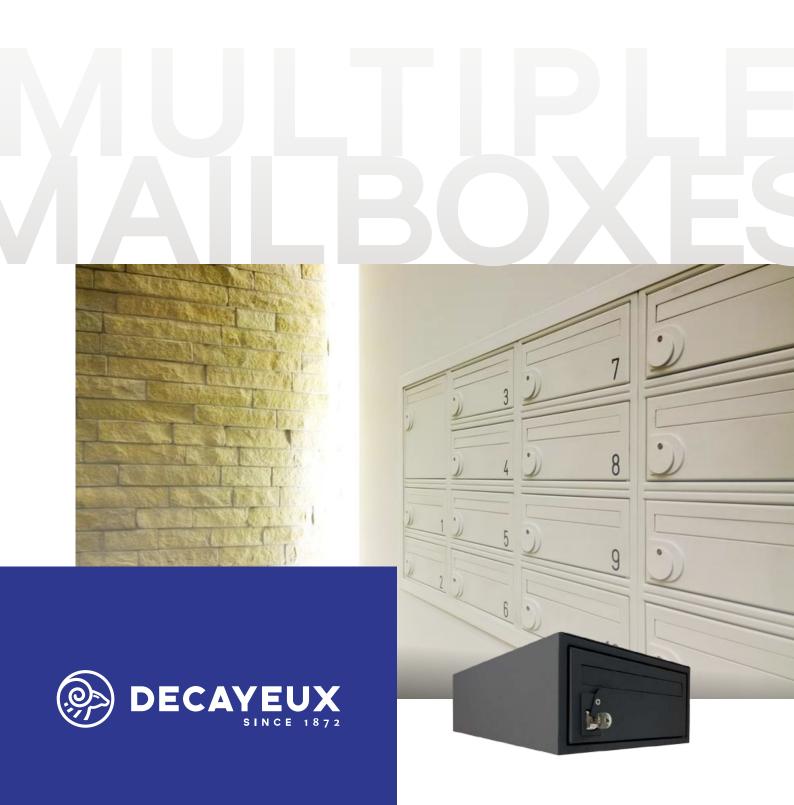

## FR120MBH

When deciding on the correct mailbox to purchase, it is essential that the buyer is clear about the location that the fire rated mailboxes are going to be located. Choosing a standard mailbox may disable the Fire Rating of the property and become vulnerable to fire. We have worked with EXOVA Warrington to achieve full Fire Rating (two hours integrity) to BS 476 Part 22 conform to BS476 Part 6 & 7. Our Fire Rated range of mailboxes were successfully selected for installation at the Athlete Village during the London 2012 Olympics and comply to the SBD Homes guide 2019.