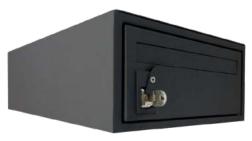

#### **BODY**

- Dimensions(mm): 280W x 125H x 360D
- Electro-galvanised steel
- Polyester powder coated standard RAL colour

#### **FRONT**

- Standard door
- Electro-galvanised steel
- Polyester powder coated standard RAL colour
- Front aperture (25x215)