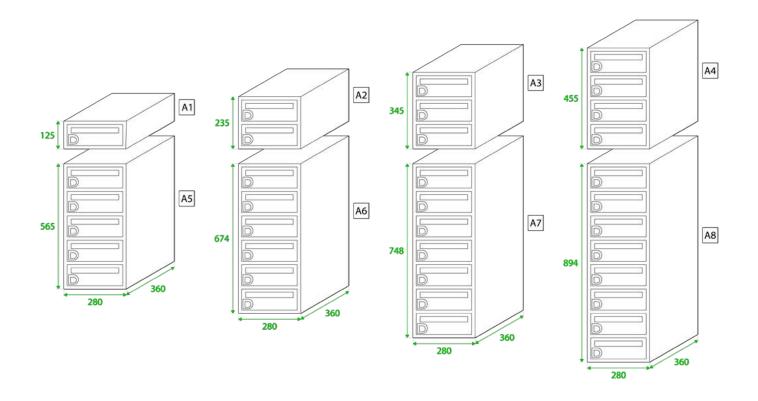

#### **DIMENSIONS**

<sup>\*</sup>Please note that the finishes shown on this document can differ slightly from reality due to your display or printer. Note: All the dimensions of this document are in mm. Please allow minor tolerance on the overall alignment of our boxes.