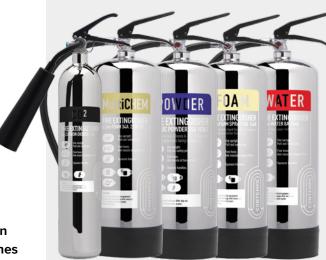

### **CONTEMPO – STAINLESS STEEL**

With a superb highly polished finish, the Commander<sup>®</sup> Stainless Steel and Polished extinguishers are perfect for areas where appearance is important. Stainless steel handles – now standard across this range – complement the polished bodies perfectly. Stainless steel is one of the most corrosionresistant metals known, as well as being very strong. This makes these units amongst the toughest available. Every individual part is corrosion-resistant, and the units are proven to last in even the harshest of environments.

| Range      |                                     |
|------------|-------------------------------------|
| WSEX6SS    | 6ltr Water Stainless Steel          |
| WSEX9SS    | 9ltr Water Stainless Steel          |
| FSEX6SS    | 6ltr Foam Stainless Steel           |
| FSEX9SS    | 9ltr Foam Stainless Steel           |
| FSEX6EMCSS | 6ltr MultiChem Stainless Steel      |
| COEX2P     | 2kg CO <sub>2</sub> Polished Chrome |
| COEX5P     | 5kg CO <sub>2</sub> Polished Chrome |
| DPEX6SS    | 6kg Powder Stainless Steel          |
| DPEX9SS    | 9kg Powder Stainless Steel          |