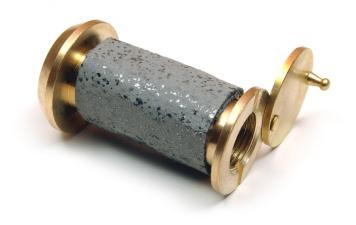

## **Product Description**

The Astroflame Fire Rated Door Viewer is suitable for standard size thicknesses of 35mm - 55mm and is fire rated for 60 minutes.

Offering 120 degree view and made from solid brass with 3 Pyrex glass lenses with a 14mm barrel.