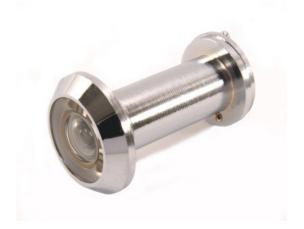

## **Product Description**

The Astroflame Fire Rated Door Viewer is suitable for standard size thicknesses of 35mm - 55mm and is fire rated for 60 minutes.

Offering 120 degree view and made from solid brass with 3 Pyrex glass lenses with a 14mm barrel.