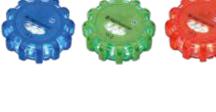

## Run times for light modes:

Fold away hanging hook

PRODUCT CODE: NSPULSARAAA-B: Blue NSPULSARAAA-G: Green NSPULSARAAA-R: Red NSPULSARAAA-Y: Yellow MILLICANDELA (MDC) 6,000 11,000 7,000 7,500

**Crushproof** - Up to 1 tonnes