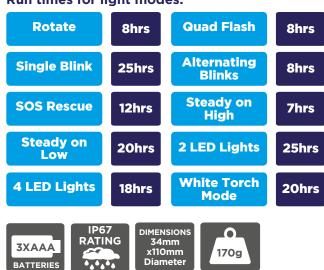

## Run times for light modes:

Fold away hanging hook

PRODUCT CODE: NSPULSARAAA-B: Blue NSPULSARAAA-G: Green NSPULSARAAA-R: Red NSPULSARAAA-Y: Yellow MILLICANDELA (MDC) 6,000 11,000 7,000 7,500

**Crushproof** - Up to 1 tonnes