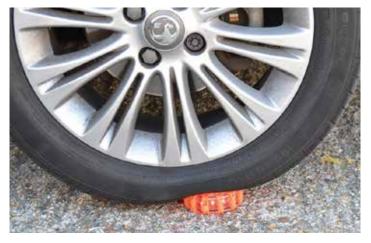

## **Hazard Warning Lights**

The PULSAR-AAA is a multi-mode LED warning light within a shockproof housing, able to withstand crushing by weights of up to a tonne. These compact lights are designed for hazard awareness or signalling. They are extremely robust & waterproof, as well as being magnetic, so they can be attached to vehicles or other steel surfaces. Capable of operating for up to 25 hours dependant on chosen mode.

## **KEY FEATURES:**

- Visible from over 1 Kilometre
- 360° Illumination
- 10 Light modes
- Waterproof up to 10m
- Floats in water
- White torch setting
- Magnetic back
- Virtually indestructible
- Shock resistant plastic housing
- Working Temperature -40° to 60°C
- Designed for traffic control, signalling, hazard awareness, zone demarcations and vehicle safety including the Police, Fire and Highway Services.
- Supplied with: 3 x AAA batteries