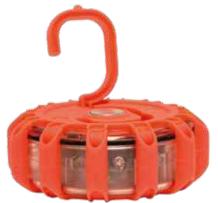

## Run times for light modes:

Fold away hanging hook

PRODUCT CODE: NSPULSARAAA-B: Blue NSPULSARAAA-G: Green NSPULSARAAA-R: Red NSPULSARAAA-Y: Yellow MILLICANDELA (MDC) 6,000 11,000 7,000 7,500

**Crushproof** - Up to 1 tonnes