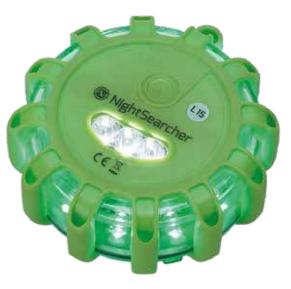

## **Hazard Warning Lights**

The PULSAR-AAA is a multi-mode LED warning light within a shockproof housing, able to withstand crushing by weights of up to a tonne. These compact lights are designed for hazard awareness or signalling. They are extremely robust & waterproof, as well as being magnetic, so they can be attached to vehicles or other steel surfaces. Capable of operating for up to 25 hours dependant on chosen mode.

## **KEY FEATURES:**

- Visible from over 1 Kilometre
- 360° Illumination
- 10 Light modes
- Waterproof up to 10m
- Floats in water
- White torch setting
- Magnetic back
- Virtually indestructible
- Shock resistant plastic housing
- Working Temperature -40° to 60°C
- Designed for traffic control, signalling, hazard awareness, zone demarcations and vehicle safety including the Police, Fire and Highway Services.
- Supplied with: 3 x AAA batteries