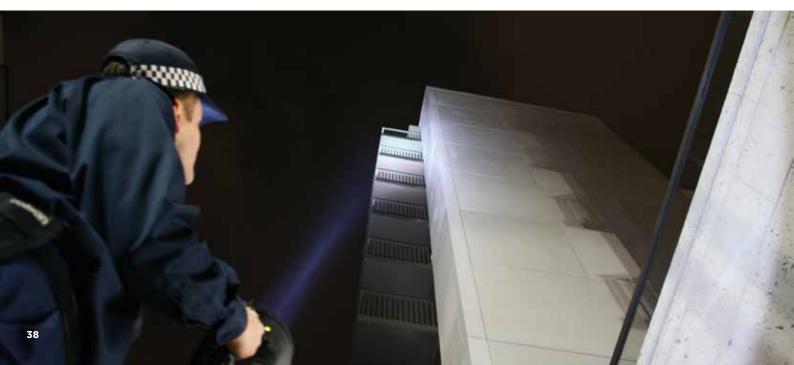

### **Professional Rechargeable Searchlights**

The PANTHER XHP-X has now upgraded with the latest LED technology increasing the running time to 3hrs on full and 8hrs on half power. The unique deep dish reflector enables maximum distance to lumen ratio achieving a 1000m beam from only 1,800 lumens; weighing under 1kg it is our lightest in the range and offers exceptional value for money.