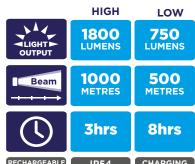

### **Professional Rechargeable Searchlights**

The PANTHER XHP-X has now upgraded with the latest LED technology increasing the running time to 3hrs on full and 8hrs on half power. The unique deep dish reflector enables maximum distance to lumen ratio achieving a 1000m beam from only 1,800 lumens; weighing under 1kg it is our lightest in the range and offers exceptional value for money.

#### **KEY FEATURES:**

- 1,800 Lumens
- 1000 metre beam
- Runs up to 8 hours
- · Lightweight design
- Rechargeable lithium battery 7.4V 4.4Ah
- · Robust polyethylene construction
- Virtually unbreakable casing
- · Unique deep dish reflector
- · Battery charging indicator
- Supplied with: AC & adjustable stand