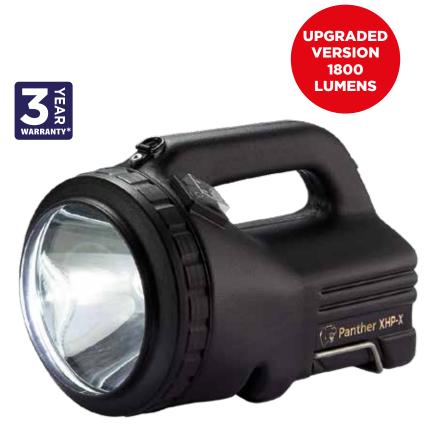

# **NEW Panther XHP-X**

### **Professional Rechargeable Searchlights**

The PANTHER XHP-X has now upgraded with the latest LED technology increasing the running time to 3hrs on full and 8hrs on half power. The unique deep dish reflector enables maximum distance to lumen ratio achieving a 1000m beam from only 1,800 lumens; weighing under 1kg it is our lightest in the range and offers exceptional value for money.

#### **KEY FEATURES:**

- 1,800 Lumens
- 1000 metre beam
- Runs up to 8 hours
- · Lightweight design
- Rechargeable lithium battery 7.4V 4.4Ah
- · Robust polyethylene construction
- Virtually unbreakable casing
- · Unique deep dish reflector
- · Battery charging indicator
- Supplied with: AC & adjustable stand