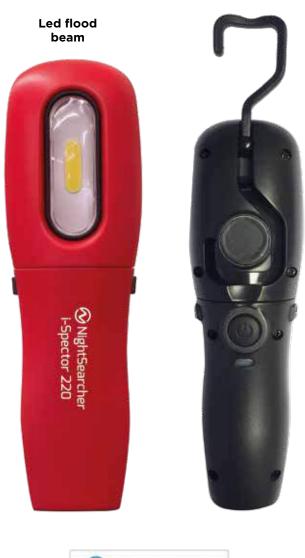

## **USB Rechargeable LED Inspection Light**

The i-Spector220 is a unique inspection light, which separates to recharge through any USB socket. No Cable is required. It is constructed from robust ABS housing with rubber coating. Fitted with two magnets on the base and back plus handy hanging hook.