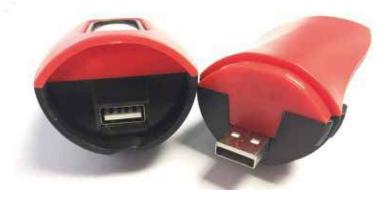

## **USB Rechargeable LED Inspection Light**

The i-Spector220 is a unique inspection light, which separates to recharge through any USB socket. No Cable is required. It is constructed from robust ABS housing with rubber coating. Fitted with two magnets on the base and back plus handy hanging hook.

PRODUCT CODE: NSI-SPECTOR220

Light separates to recharge through any USB socket. No Cable required.