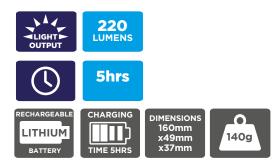

## **KEY FEATURES:**

- 220 Lumens
- Runs up to 5 hours
- Rechargeable lithium battery (3.7V 2200mAh)
- USB battery charging port
- Strong magnetic base and back for hands free use
- 360° rotate and swivel hanging hook
- 2.2W COB Powerful LED
- Cordless heavy duty design
- Battery charging indicator
- 360° rotate and swivel hanging hook
- Robust housing
- Resistant to chemicals & workshop solvents
- Supplied with: USB Charging cable