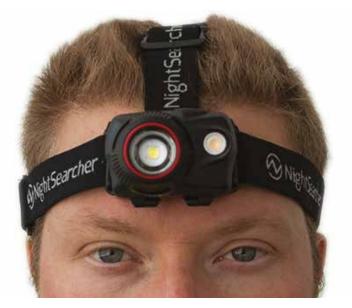

# NEW ZOOM 580R

## **Rechargeable Zoom Head Torch, 580 lumens**

The ZOOM 580R head torch provides an easy switch from spot to flood beam, simply rotate the bezel to adjust from spot to flood. The Zoom 580R head torch has a unique feature of a removable lithium battery, and can also be used with 3 x AAA alkaline batteries. A spare rechargeable battery can also be purchased and charged separately from any USB socket.

#### **KEY FEATURES:**

- 580 Lumens
- 150 metre beam
- Runs up 18 hours
- Rechargeable lithium battery 3.7V 800mAh
- Can also work with 3 x AAA alkaline batteries
- Rotate bezel for spot to flood beam
- Cool white zoom beam
- Warm white diffused beam for close up work
- 90° beam angle adjustment
- Adjustable Headband
- Helmet mountable with clips
- Supplied with USB charging cable and rechargeable lithium battery pack