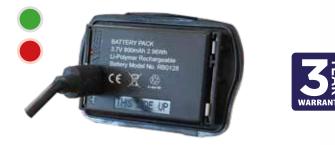

#### **Removable Battery Pack** with Charging Indicator

### For Longer Running Times This Can be Used With:

**Optional spare** Rechargeable Lithium Battery

**3 x AAA Alkaline Batteries** 

The ZOOM 580 has the same specification as ZOOM 580R headtorch, but supplied with 3 x AAA alkaline batteries.

**Optional accessories:** 

2hz

Spare Lithium Battery

SPPCLIPS

AC Adaptor: CH-USB-UK

61

12/24V Vehicle Charger: CHIC3 7-Lithium

CH-USB-EU