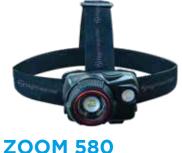

# NEW ZOOM 580R

## **Rechargeable Zoom Head Torch, 580 lumens**

The ZOOM 580R head torch provides an easy switch from spot to flood beam, simply rotate the bezel to adjust from spot to flood. The Zoom 580R head torch has a unique feature of a removable lithium battery, and can also be used with 3 x AAA alkaline batteries. A spare rechargeable battery can also be purchased and charged separately from any USB socket.

### For Longer Running Times This Can be Used With:

**Optional spare** Rechargeable Lithium Battery

**3 x AAA Alkaline Batteries** 

The ZOOM 580 has the same specification as ZOOM 580R headtorch, but supplied with 3 x AAA alkaline batteries.