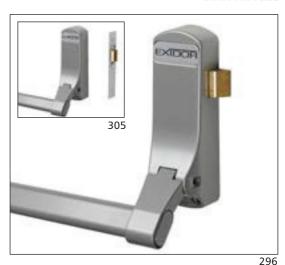

## 296 Reversible Panic Latch

The Exidor 296 is designed for single and double door applications. The unit is operated by a downward thrust of the cross bar to give a speedy exit in panic situations. An adapter for use with a rim cylinder for outside access is supplied as standard.

- Non-handed
- Fire rated for use on timber and steel doors
- Surface mounted
- Adapter supplied for operating with a rim cylinder
- Closed arm design

## 305 Panic Mortice Actuator with Cylinder Mortice Night Latch

The Exidor 305 offers a push bar actuator unit with a cylinder mortice night latch case that can be supplied with or without a Euro profile cylinder for access from the outside. A mortice plate is supplied as standard. The unit provides security on the outside with ease of escape from the inside in panic situations.

- Non-handed
- Surface mounted
- Closed arm design