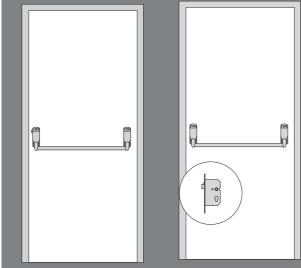

de)

### Optional accessories for the 296 panic latch

- 298 Outside access device knob operated
- 302EA Outside access device with Euro aperture knob operated
- 302EC Outside access device with Euro cylinder knob operated
- 3020A Outside access device with oval aperture knob operated
- 302OC Outside access device with oval cylinder knob operated
- 322EA Outside access device with Euro aperture lever operated
- 322EC Outside access device with Euro cylinder lever operated

## Optional accessories for all the panic latches

- CL1 Mechanical push button outside access device
- CL2 Mechanical push button outside access device with passage facility
- CL3 Quick code mechanical push button outside access device
- CL4 Quick code mechanical push button outside access device with passage facility



296